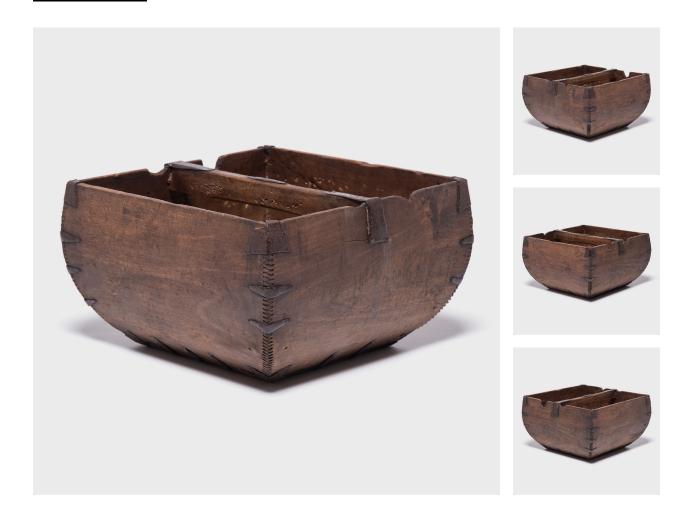

## **PROVINCIAL RICE MEASURE**

## \$388

c. 1900 • Shanxi, China • Pine, Iron • Collection #BJFF080M W: 15.5" D: 15.5" H: 9.25"

This rustic container was made over a hundred years ago to measure and hold a dou of rice, an ancient Chinese measurement. Hand-crafted with dovetail joinery, the vessel has gracefully swelling sides and a straight handle burnished from years of use. An unusual amount of care was taken by trimming the corners of the measure in iron fittings to protect against damage. This measure has aged wonderfully, boasting a smooth, softened finish developed from the touch of hands over time.