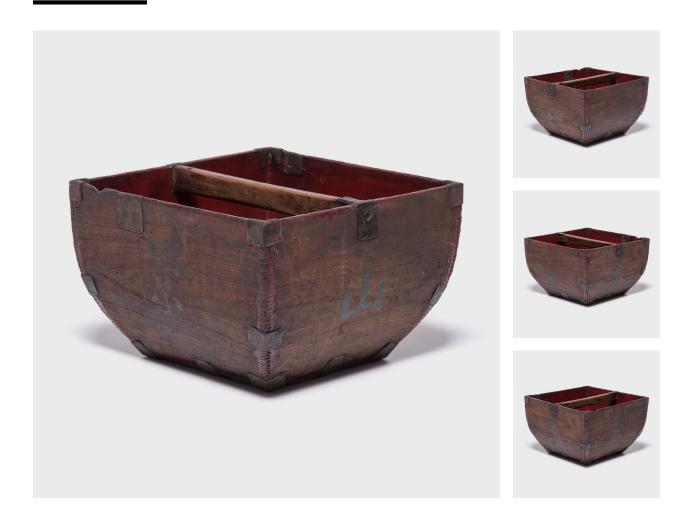

## **PROVINCIAL RICE MEASURE**

## \$388

c. 1900 • Shanxi, China • Pine • Collection #BJFF080C W: 14.0" D: 13.75" H: 9.25"

This rustic container was made over a hundred years ago to measure and hold a dou of rice, an ancient Chinese measurement. Hand-crafted with dovetail joints, the vessel has gracefully swelling sides and an arched handle, burnished from years of use. An unusual amount of care was taken by trimming the corners of the measure in iron fittings to protect against damage. This measure has aged wonderfully, boasting a smooth, softened finish developed from the touch of hands over time. We love it for magazines, wastepaper or anything you want stored beautifully.