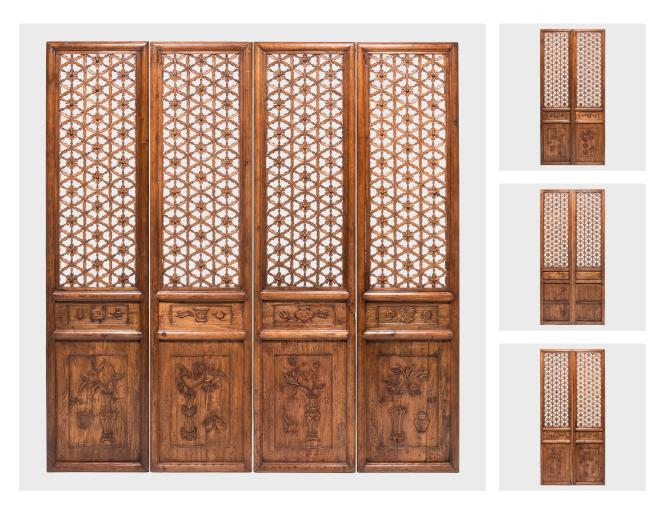

## SET OF FOUR FLORAL LATTICE COURTYARD PANELS

## \$13,880

c. 1750 • Northern China, China • Northern Elmwood • Collection #S188 W: 23.75" D: 2.25" H: 101.0"

The sweeping elegance of these four 18th-century courtyard doors, with their intricate lattice panels, hides the mathematical brilliance required to create them. The panels evoke life in a traditional courtyard home, where the openwork allowed light and air to flow into the inner rooms while maintaining privacy for its occupants. Creating lattice was a geometric puzzle; this elaborate floral pattern was made by the precise interlocking of long and short pieces of carved wood. Each of the bottom panels is finished with uniquely carved floral motifs. Continued...

## SET OF FOUR FLORAL LATTICE COURTYARD PANELS

The short center panels are carved with scholarly objects for knowledge.

Dimensions listed describe an individual panel.

1740 W. Webster Ave., Chicago, IL 60614 • 773-235-1188 • info@pagodared.com
PAGODARED.COM