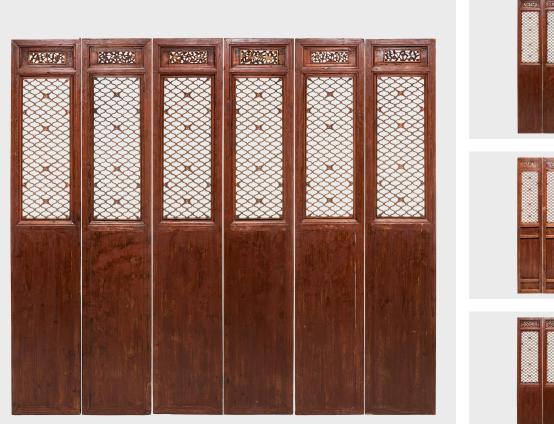

## SET OF SIX COURTYARD LATTICE PANELS

## \$11,780

c. 1850 • Zhejiang, China • Fir • Collection #ZZZ095 W: 19.25" D: 2.0" H: 107.5"

The sweeping elegance of these six 19th-century courtyard doors, with their intricate lattice panels, hides the mathematical brilliance required to create them. The panels evoke life in a traditional courtyard home, where the openwork allowed light and air to flow into the inner rooms while maintaining privacy for its occupants. Creating lattice was a geometric puzzle; this floral and quadrilobe design was made by the precise interlocking of long and short pieces of carved wood. The bottom of each is finished with solid, knotty panels.