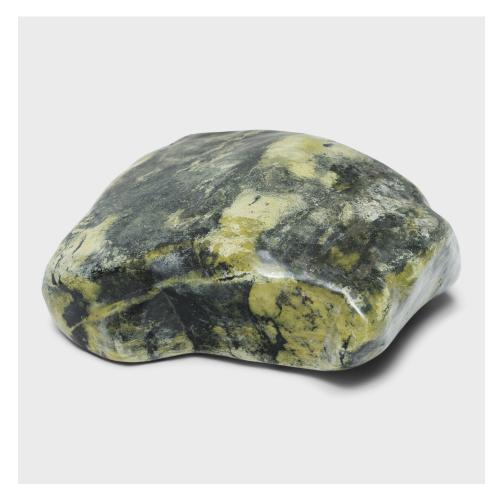

## SHEWEN MEDITATION STONE

## \$880

China • Stone • Collection #SW5007 W: 17.0" D: 13.25" H: 5.75"

Following the sculpted form, marbled coloring, and natural veining of this one-of-a-kind stone can be deeply meditative. Viewed as a source of beauty and creativity, Chinese scholar-artists would decorate their studios and gardens with similar stones and plumb their mesmerizing forms for inspiration. This meditation stone has a magnetic pattern of green-and-black strata. Named for the serpentine deposits that give the stone its vibrant green coloring, shewen stones are a beautiful way to add everlasting color to a garden or interior.