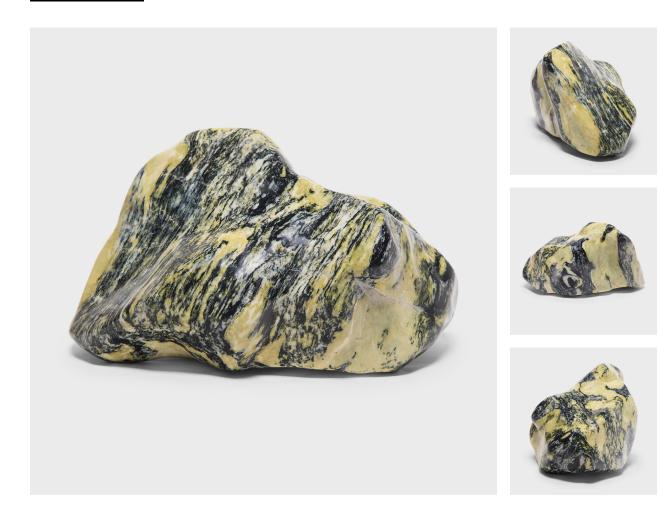

## SHEWEN MEDITATION STONE

## \$780

Dongbei, China • Stone • Collection #SW5008 W: 17.25" D: 10.5" H: 10.5"

A well-chosen stone is a focal point of both a traditional Chinese garden and a scholar's studio - evoking the complexities of nature and inspiring creative thought. Sourced from China's Dongbei province, this meditation stone has a mesmerizing pattern of green-and-black strata, the inky black layers swirling like the painterly flourishes of a calligraphy brushstroke. Named for the serpentine deposits that give the stone its vibrant green coloring, we love this shewen stone as a way to add bright color to a garden or interior.