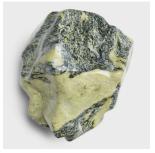

## SHEWEN MEDITATION STONE

## \$680

China • Stone • Collection #SW5016 W: 14.0" D: 12.75" H: 10.25"

Following the sculpted form, marbled coloring, and natural veining of this one-of-a-kind stone can be deeply meditative. Viewed as a source of beauty and creativity, Chinese scholar-artists would decorate their studios and gardens with similar stones and plumb their mesmerizing forms for inspiration. This meditation stone has a magnetic pattern of green-and-black strata. Named for the serpentine deposits that give the stone its vibrant green coloring, shewen stones are a beautiful way to add everlasting color to a garden or interior.