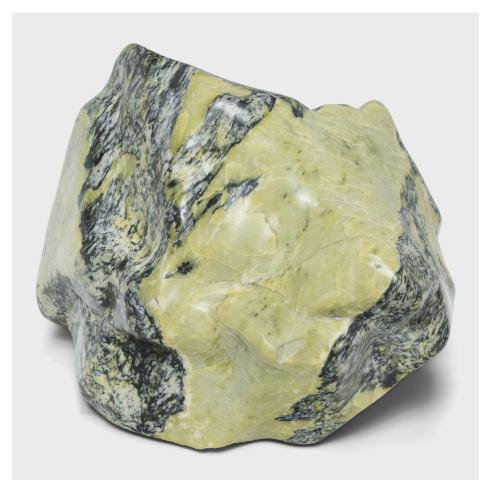

## SHEWEN MEDITATION STONE

## \$680

China • Stone • Collection #SW5016 W: 14.0" D: 12.75" H: 10.25"

Following the sculpted form, marbled coloring, and natural veining of this one-of-a-kind stone can be deeply meditative. Viewed as a source of beauty and creativity, Chinese scholar-artists would decorate their studios and gardens with similar stones and plumb their mesmerizing forms for inspiration. This meditation stone has a magnetic pattern of green-and-black strata. Named for the serpentine deposits that give the stone its vibrant green coloring, shewen stones are a beautiful way to add everlasting color to a garden or interior.