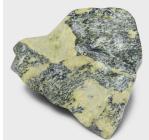

## SHEWEN MEDITATION STONE

## \$680

China • Stone • Collection #SW5016 W: 14.0" D: 12.75" H: 10.25"

Following the sculpted form, marbled coloring, and natural veining of this one-of-a-kind stone can be deeply meditative. Viewed as a source of beauty and creativity, Chinese scholar-artists would decorate their studios and gardens with similar stones and plumb their mesmerizing forms for inspiration. This meditation stone has a magnetic pattern of green-and-black strata. Named for the serpentine deposits that give the stone its vibrant green coloring, shewen stones are a beautiful way to add everlasting color to a garden or interior.