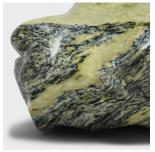

## SHEWEN MEDITATION STONE

## \$680

China • Stone • Collection #SW5016 W: 14.0" D: 12.75" H: 10.25"

Following the sculpted form, marbled coloring, and natural veining of this one-of-a-kind stone can be deeply meditative. Viewed as a source of beauty and creativity, Chinese scholar-artists would decorate their studios and gardens with similar stones and plumb their mesmerizing forms for inspiration. This meditation stone has a magnetic pattern of green-and-black strata. Named for the serpentine deposits that give the stone its vibrant green coloring, shewen stones are a beautiful way to add everlasting color to a garden or interior.