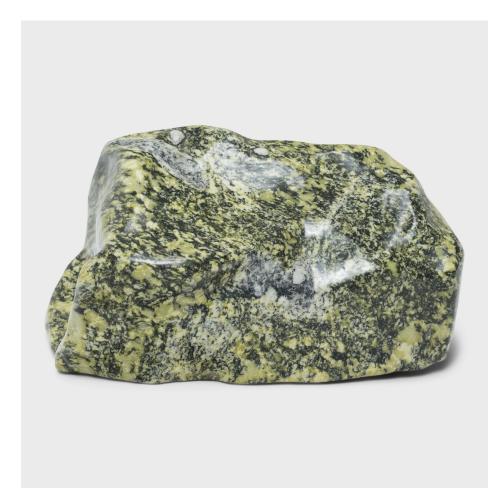

## SHEWEN MEDITATION STONE

## \$880

China • Stone • Collection #SW5019 W: 15.75" D: 10.5" H: 9.0"

Following the sculpted form, marbled coloring, and natural veining of this one-of-a-kind stone can be deeply meditative. Viewed as a source of beauty and creativity, Chinese scholar-artists would decorate their studios and gardens with similar stones and plumb their mesmerizing forms for inspiration. This meditation stone has a mottled pattern of green-and-black strata. Named for the serpentine deposits that give the stone its vibrant green coloring, shewen stones are a beautiful way to add everlasting color to a garden or interior.