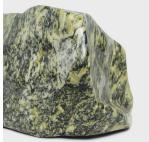

## SHEWEN MEDITATION STONE

## \$880

China • Stone • Collection #SW5019 W: 15.75" D: 10.5" H: 9.0"

Following the sculpted form, marbled coloring, and natural veining of this one-of-a-kind stone can be deeply meditative. Viewed as a source of beauty and creativity, Chinese scholar-artists would decorate their studios and gardens with similar stones and plumb their mesmerizing forms for inspiration. This meditation stone has a mottled pattern of green-and-black strata. Named for the serpentine deposits that give the stone its vibrant green coloring, shewen stones are a beautiful way to add everlasting color to a garden or interior.