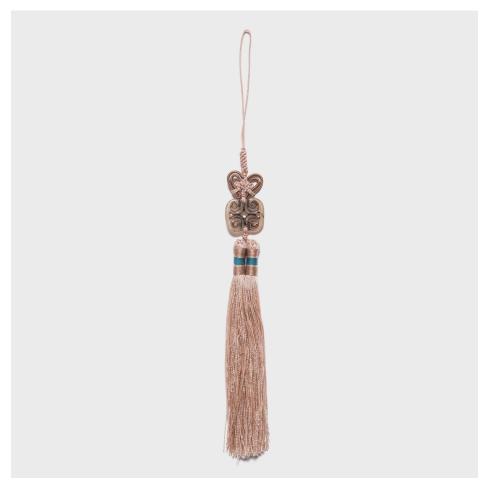

## SMALL SILK TASSEL WITH SWIRLING JADE CHARM

## \$48

Beijing, China • Silk, Jade • Collection #CJLDT011 W: 1.0" D: 0.5" H: 11.25"

Chinese knotted tassels are used to add elegance to everyday items and bring good fortune wherever they're placed. Fine tassels hold sentimental value, and are often passed down through generations or gifted as a token of one's love.

This small tassel is tied of a pale silk thread and decorated with a heart-shaped knot and a flat jade bead carved like swirling clouds. Draped from cabinet hardware or hanging from a handbag, we love these silk tassels as a way to spread good luck.