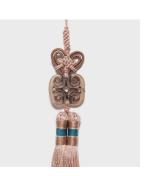

## SMALL SILK TASSEL WITH SWIRLING JADE CHARM

## \$48

Beijing, China • Silk, Jade • Collection #CJLDT011 W: 1.0" D: 0.5" H: 11.25"

Chinese knotted tassels are used to add elegance to everyday items and bring good fortune wherever they're placed. Fine tassels hold sentimental value, and are often passed down through generations or gifted as a token of one's love.

This small tassel is tied of a pale silk thread and decorated with a heart-shaped knot and a flat jade bead carved like swirling clouds. Draped from cabinet hardware or hanging from a handbag, we love these silk tassels as a way to spread good luck.