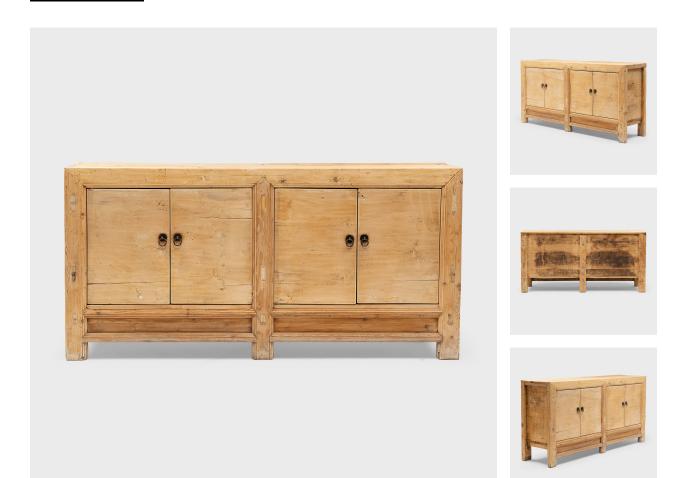

## FOUR DOOR STEPPE COFFER

## \$5,280

c. 1900 • China • Pine • Collection #TLC048 W: 73.0" D: 18.0" H: 36.5"

Created in the style of Mongolian storage coffers, this early 20th-century herdsman's chest has a clean lined design with charming rustic appeal. The square corner cabinet features two sets of double doors with metal loop handles that open to a large interior fitted with one continuous shelf. Ideal as a sideboard or credenza, this four-door cabinet enriches modern interiors with wabi-sabi texture and warm brown color.

## FOUR DOOR STEPPE COFFER

Additional Dimensions; Doors: 26"W x 14"D x 11"H

IT40 W. Webster Ave., Chicago, IL 60614 • 773-235-1188 • info@pagodared.com
PAGODARED.COM