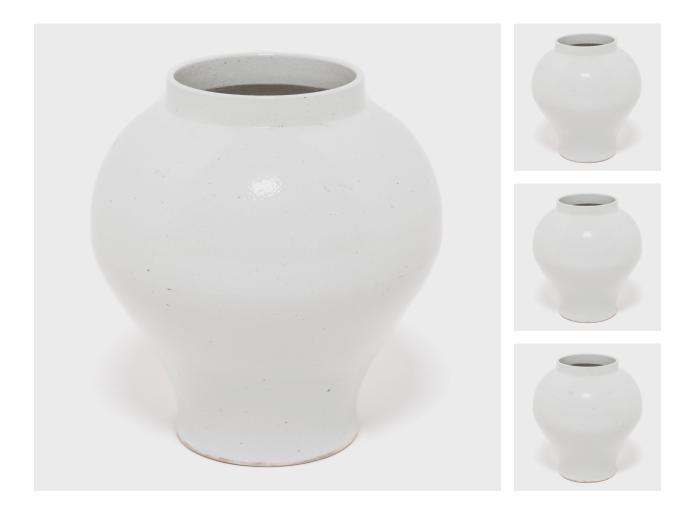

## **CLOUD GLAZED PLUM VASE**

## \$680

Zhejiang, China • Porcelain • Collection #BJEE083 H: 17.5" Dia: 15.75"

Drawing on a long Chinese tradition of monochrome ceramics, this large porcelain vase is glazed in serene, cloudinspired white with celadon undertones. Sculpted by artisans in China's Zhejiang province, the vase has an impressive sculptural form with broad, rounded shoulders and a dramatic taper towards a narrow base. This curving form is a modern variation of the traditional meiping form, also known as a plum vase. The striking, cool white glaze nods to the Song dynasty (960-1279), when tastes shifted to monochrome glazes in single, statement-making colors.

Each jar is hand-made. Continued...

## **CLOUD GLAZED PLUM VASE**

Dimensions vary slightly.

I740 W. Webster Ave., Chicago, IL 60614 • 773-235-1188 • info@pagodared.com
PAGODARED.COM