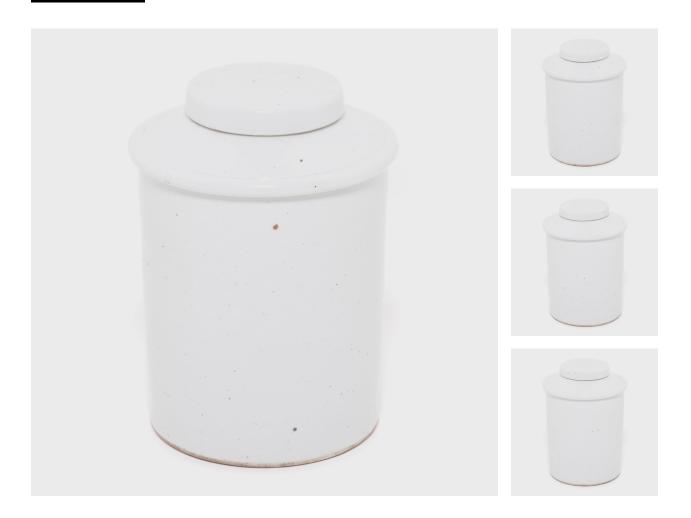

### **BAI TEA LEAF JAR**

#### \$380

Zhejiang, China • Porcelain • Collection #BJEE165 H: 15.0" Dia: 1.0"

Rendered in a striking white glaze, this contemporary porcelain jar offers a modern take on a classic form. Lidded jars like these were used in tea shops in China, where tea drinking was a symbol of taste and upper-class refinement. The eight treasure tea referenced here is a gallery favorite brew dating back to the earliest Chinese tea practices. Eight treasure tea is renowned for its health benefits, combining green tea with seven other natural ingredients.

### **BAI TEA LEAF JAR**

Additional Dimensions: Diameter of Lid: 6" Diameter of Opening: 4.75"