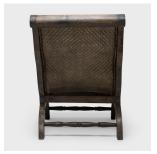

### **WOVEN RATTAN COLONIAL CHAIR**

#### \$1,280

20th Century • United Kingdom • Teak, Rattan • Collection #CSA005 W: 24.5" D: 39.0" H: 36.0"

This woven rattan armchair recalls the Grand British Colonial style of the early 20th century, combining refined British interiors with natural Indian aesthetics. The plantation chair is characterized by its teak frame, deep seat and long sloping back. Made from woven rattan to allow air flow and embellished with extended scroll armrests, this chair embodies comfort and style.