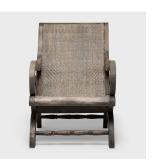

### **WOVEN RATTAN COLONIAL CHAIR**

#### \$1,280

20th Century • United Kingdom • Teak, Rattan • Collection #CSA005 W: 24.5" D: 39.0" H: 36.0"

This woven rattan armchair recalls the Grand British Colonial style of the early 20th century, combining refined British interiors with natural Indian aesthetics. The plantation chair is characterized by its teak frame, deep seat and long sloping back. Made from woven rattan to allow air flow and embellished with extended scroll armrests, this chair embodies comfort and style.