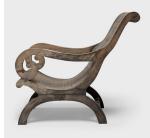

### **WOVEN RATTAN COLONIAL CHAIR**

#### \$1,280

20th Century • United Kingdom • Teak, Rattan • Collection #CSA005 W: 24.5" D: 39.0" H: 36.0"

This woven rattan armchair recalls the Grand British Colonial style of the early 20th century, combining refined British interiors with natural Indian aesthetics. The plantation chair is characterized by its teak frame, deep seat and long sloping back. Made from woven rattan to allow air flow and embellished with extended scroll armrests, this chair embodies comfort and style.