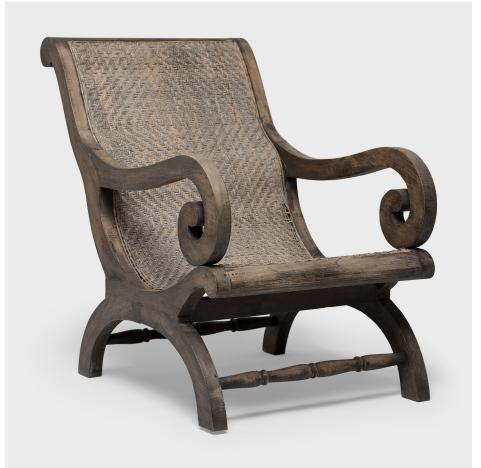

### **WOVEN RATTAN COLONIAL CHAIR**

#### \$1,280

20th Century • United Kingdom • Teak, Rattan • Collection #CSA005 W: 24.5" D: 39.0" H: 36.0"

This woven rattan armchair recalls the Grand British Colonial style of the early 20th century, combining refined British interiors with natural Indian aesthetics. The plantation chair is characterized by its teak frame, deep seat and long sloping back. Made from woven rattan to allow air flow and embellished with extended scroll armrests, this chair embodies comfort and style.