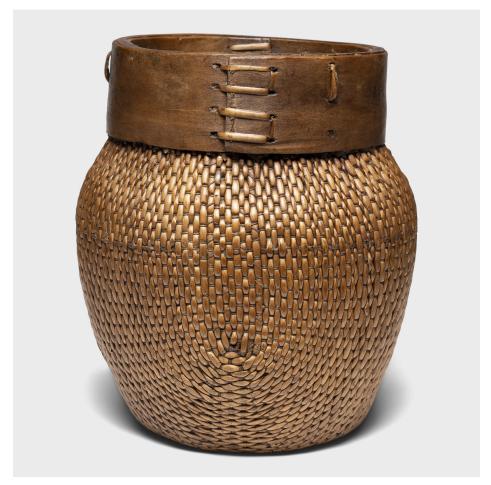

### **WOVEN RIVER BASKET**

#### \$288

c. 1900 • Shandong, China • Willow, Reed • Collection #TLB132CC H: 14.0" Dia: 13.0"

Centuries ago, a woven reed fisherman's basket such as this would have been common in rural China as an everyday item, used until it became worn through. This hand-woven example remains in beautiful condition and features a tapered woven body secured to a round wooden rim. The willow and reed weave has worn beautifully with time but remains intact - a true testament to the maker's skill.