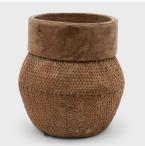

### **WOVEN RIVER BASKET**

#### \$288

c. 1900 • Shandong, China • Willow, Reed • Collection #TLB132DD H: 12.5" Dia: 12.5"

Centuries ago, a woven reed fisherman's basket such as this would have been common in rural China as an everyday item, used until it became worn through. This particular example remains in beautiful condition, with a soft brown color and slightly tapered form. The willow and reed weave has worn beautifully with time but remains intact - a true testament to the maker's skill.