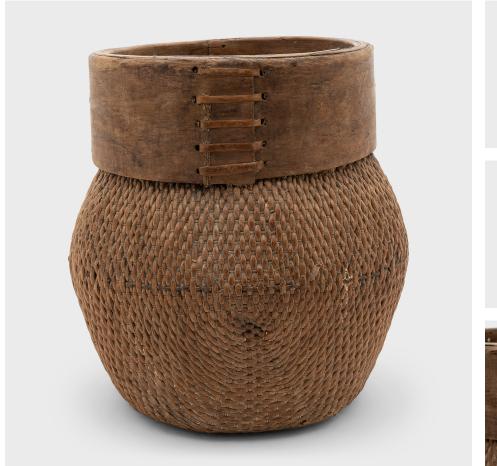

### **WOVEN RIVER BASKET**

#### \$288

c. 1900 • Shandong, China • Willow, Reed • Collection #TLB132DD H: 12.5" Dia: 12.5"

Centuries ago, a woven reed fisherman's basket such as this would have been common in rural China as an everyday item, used until it became worn through. This particular example remains in beautiful condition, with a soft brown color and slightly tapered form. The willow and reed weave has worn beautifully with time but remains intact - a true testament to the maker's skill.