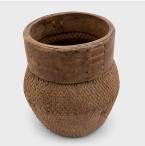

### **WOVEN RIVER BASKET**

#### \$288

c. 1900 • Shandong, China • Willow, Reed • Collection #TLB132DD H: 12.5" Dia: 12.5"

Centuries ago, a woven reed fisherman's basket such as this would have been common in rural China as an everyday item, used until it became worn through. This particular example remains in beautiful condition, with a soft brown color and slightly tapered form. The willow and reed weave has worn beautifully with time but remains intact - a true testament to the maker's skill.