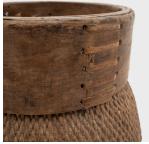

### **WOVEN RIVER BASKET**

#### \$288

c. 1900 • Shandong, China • Willow, Reed • Collection #TLB132DD H: 12.5" Dia: 12.5"

Centuries ago, a woven reed fisherman's basket such as this would have been common in rural China as an everyday item, used until it became worn through. This particular example remains in beautiful condition, with a soft brown color and slightly tapered form. The willow and reed weave has worn beautifully with time but remains intact - a true testament to the maker's skill.