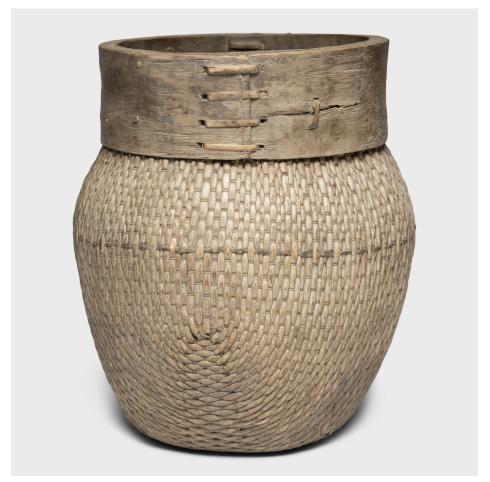

### **WOVEN RIVER BASKET**

#### \$288

c. 1900 • Shandong, China • Wood, Willow • Collection #TLB132F H: 14.0" Dia: 12.0"

Centuries ago, a woven reed fisherman's basket such as this would have been common in rural China as an everyday item, used until it became worn through. This hand-woven example remains in beautiful condition and features a tapered woven body secured to a round wooden rim. The willow and reed weave has worn beautifully with time but remains intact - a true testament to the maker's skill. The storied basket is ideal today as a waste bin or storage container.