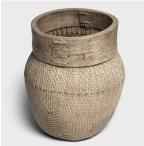

### **WOVEN RIVER BASKET**

#### \$288

c. 1900 • Shandong, China • Wood, Willow • Collection #TLB132F H: 14.0" Dia: 12.0"

Centuries ago, a woven reed fisherman's basket such as this would have been common in rural China as an everyday item, used until it became worn through. This hand-woven example remains in beautiful condition and features a tapered woven body secured to a round wooden rim. The willow and reed weave has worn beautifully with time but remains intact - a true testament to the maker's skill. The storied basket is ideal today as a waste bin or storage container.