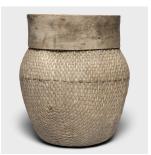

### **WOVEN RIVER BASKET**

#### \$288

c. 1900 • Shandong, China • Wood, Willow • Collection #TLB132F H: 14.0" Dia: 12.0"

Centuries ago, a woven reed fisherman's basket such as this would have been common in rural China as an everyday item, used until it became worn through. This hand-woven example remains in beautiful condition and features a tapered woven body secured to a round wooden rim. The willow and reed weave has worn beautifully with time but remains intact - a true testament to the maker's skill. The storied basket is ideal today as a waste bin or storage container.