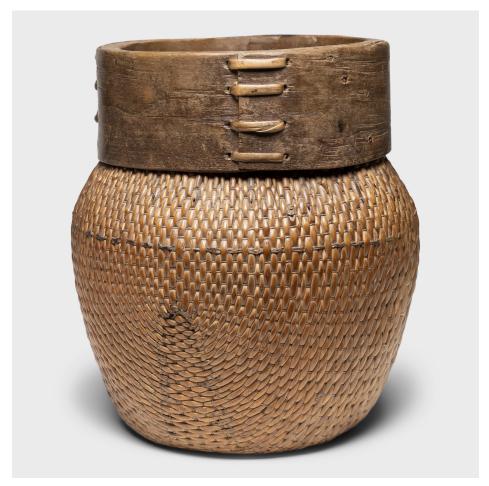

### **WOVEN RIVER BASKET**

#### \$288

c. 1900 • Shandong, China • Wood, Willow • Collection #TLB132G H: 14.0" Dia: 12.5"

Centuries ago, a woven reed fisherman's basket such as this would have been common in rural China as an everyday item, used until it became worn through. This hand-woven example remains in beautiful condition and features a tapered woven body secured to a round wooden rim. The willow and reed weave has worn beautifully with time but remains intact - a true testament to the maker's skill.