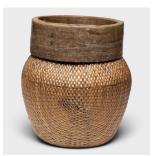

### **WOVEN RIVER BASKET**

#### \$288

c. 1900 • Shandong, China • Wood, Willow • Collection #TLB132G H: 14.0" Dia: 12.5"

Centuries ago, a woven reed fisherman's basket such as this would have been common in rural China as an everyday item, used until it became worn through. This hand-woven example remains in beautiful condition and features a tapered woven body secured to a round wooden rim. The willow and reed weave has worn beautifully with time but remains intact - a true testament to the maker's skill.