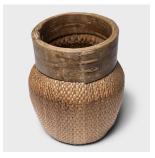

### **WOVEN RIVER BASKET**

#### \$288

c. 1900 • Shandong, China • Wood, Willow • Collection #TLB132G H: 14.0" Dia: 12.5"

Centuries ago, a woven reed fisherman's basket such as this would have been common in rural China as an everyday item, used until it became worn through. This hand-woven example remains in beautiful condition and features a tapered woven body secured to a round wooden rim. The willow and reed weave has worn beautifully with time but remains intact - a true testament to the maker's skill.