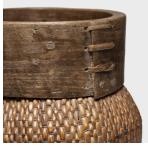

### **WOVEN RIVER BASKET**

#### \$288

c. 1900 • Shandong, China • Wood, Willow • Collection #TLB132G H: 14.0" Dia: 12.5"

Centuries ago, a woven reed fisherman's basket such as this would have been common in rural China as an everyday item, used until it became worn through. This hand-woven example remains in beautiful condition and features a tapered woven body secured to a round wooden rim. The willow and reed weave has worn beautifully with time but remains intact - a true testament to the maker's skill.