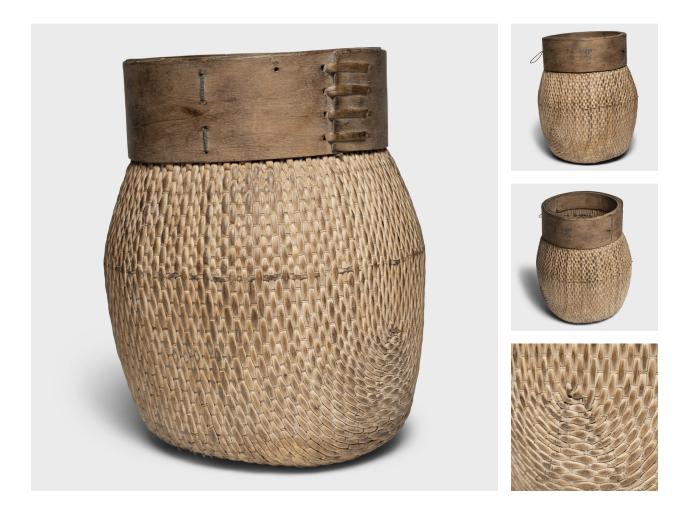

## WOVEN RIVER BASKET

## \$288

c. 1900 • Shandong, China • Willow • Collection #TLB132II H: 16.0" Dia: 13.0"

Centuries ago, a woven reed fisherman's basket such as this would have been common in rural China as an everyday item, used until it became worn through. This hand-woven example remains in beautiful condition and features a tapered woven body secured to a round wooden rim. The willow and reed weave has worn beautifully with time but remains intact - a true testament to the maker's skill.

## WOVEN RIVER BASKET

Additional Dimensions: Diameter of Opening: 9"

IT40 W. Webster Ave., Chicago, IL 60614 • 773-235-1188 • info@pagodared.com
PAGODARED.COM