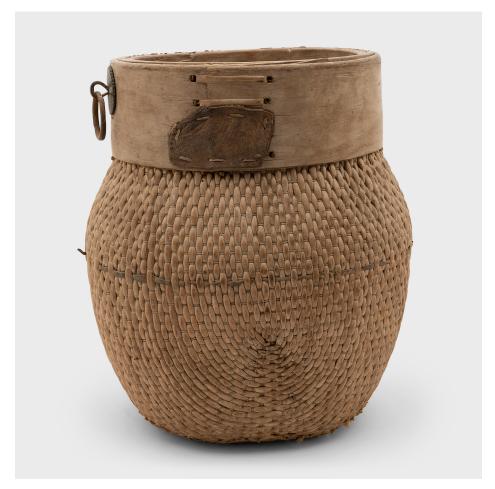

### **WOVEN RIVER BASKET**

#### \$288

c. 1900 • Shandong, China • Willow • Collection #TLB132T H: 15.0" Dia: 12.0"

Centuries ago, a woven reed fisherman's basket such as this would have been common in rural China as an everyday item, used until it became worn through. This particular example remains in beautiful condition with a light brown color and slightly tapered form, existing today as a lovely collector's item. The willow and reed weave has worn beautifully with time but remains intact along with a metal ring fastened to the lip of the basket - a true testament to the maker's skill.