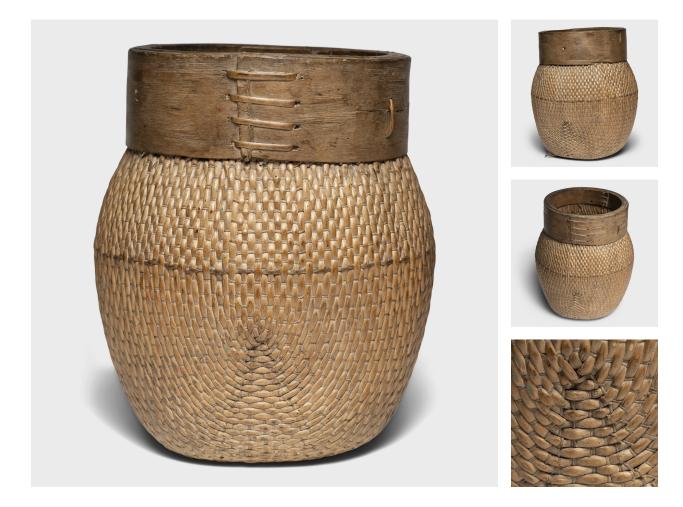

## \$288

c. 1900 • Shandong, China • Willow • Collection #TLB132U H: 15.25" Dia: 12.0"

Centuries ago, a woven reed fisherman's basket such as this would have been common in rural China as an everyday item, used until it became worn through. This hand-woven example remains in beautiful condition and features a tapered woven body secured to a round wooden rim. The willow and reed weave has worn beautifully with time but remains intact - a true testament to the maker's skill.