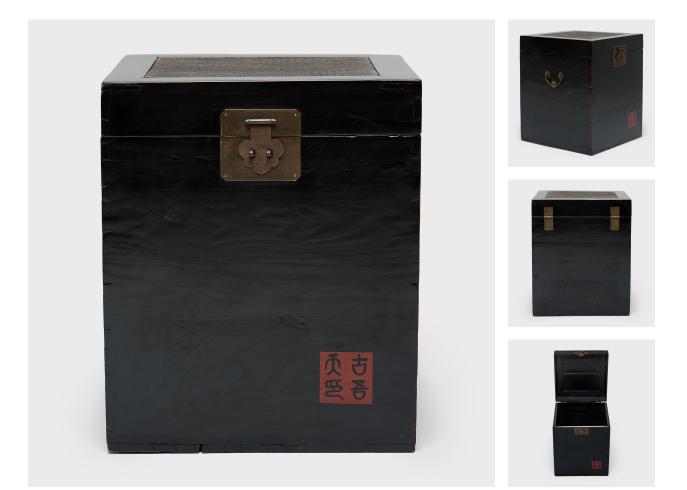

## **WOVEN TOP CHEST**

## \$880

20th Century • China • Wood, Lacquer, Rattan • Collection #CTT005B W: 15.75" D: 15.75" H: 19.0"

Crafted in the style of Chinese furniture, this petite storage chest is the perfect place to stow cords, toys, blankets, or anything you want stored beautifully. The square trunk features a glossy, black lacquer finish and a woven lidded top reinforced with a wooden panel. The corners are seamed with simple dovetail joints and classic brass hardware accents the dark finish. Side brackets were fastened to the sides of the box to facilitate strap handles. The front is accented with a decorative maker's mark of hand-painted archaic characters atop a red square.