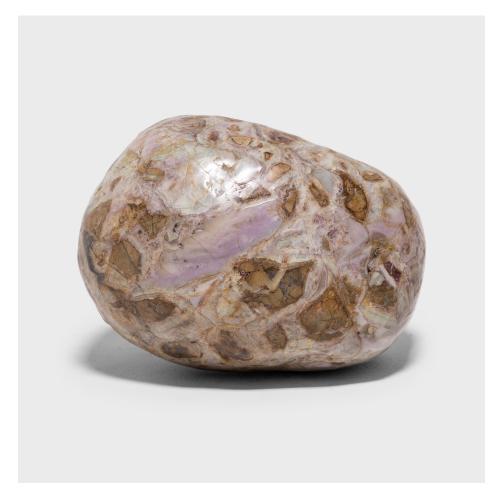

### YINGSHI MEDITATION STONE

#### \$880

Mongolia • Stone • Collection #YS5021 W: 12.0" D: 10.0" H: 9.0"

A well-chosen stone is a focal point of both a traditional Chinese garden and a scholar's studio, evoking the grandeur of nature and inspiring creative thought. Meditation stones offer the mind a place to focus - not unlike modern abstract art, each stone is open to interpretation and can be appreciated for the beauty of its form, color, and texture. Polished to smooth its edges and bring out its evocative veining, this mesmerizing stone is rich in earth tones, soft purples, and ribbons of off-white. Continued...

### YINGSHI MEDITATION STONE

The rounded stone is wonderful as a sculpture both indoors and out, whether on a tabletop or nestled in a garden.